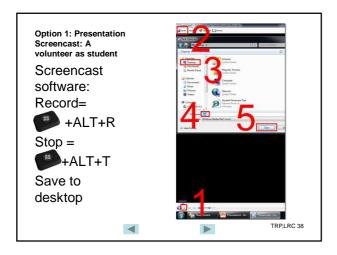

|