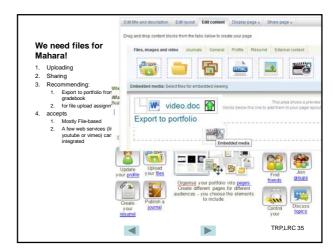

|                                                                                                                                | New - Children Millouin - Filter -                                                      | Attached: Your UNCC-LRC R                                                                                                                                                                                                                                                                                                                                                                                                                                                                                                                                                                                                                                                                                                                                                                                                                                                                                                                                                                                                                                                                                                                                                                                                                                                                                                                                                                                                                                                                                                                                                                                                                                                                                                                                                                                                                                                                                                                                                                                                                                                                                                      |
|--------------------------------------------------------------------------------------------------------------------------------|-----------------------------------------------------------------------------------------|--------------------------------------------------------------------------------------------------------------------------------------------------------------------------------------------------------------------------------------------------------------------------------------------------------------------------------------------------------------------------------------------------------------------------------------------------------------------------------------------------------------------------------------------------------------------------------------------------------------------------------------------------------------------------------------------------------------------------------------------------------------------------------------------------------------------------------------------------------------------------------------------------------------------------------------------------------------------------------------------------------------------------------------------------------------------------------------------------------------------------------------------------------------------------------------------------------------------------------------------------------------------------------------------------------------------------------------------------------------------------------------------------------------------------------------------------------------------------------------------------------------------------------------------------------------------------------------------------------------------------------------------------------------------------------------------------------------------------------------------------------------------------------------------------------------------------------------------------------------------------------------------------------------------------------------------------------------------------------------------------------------------------------------------------------------------------------------------------------------------------------|
| Complex suith                                                                                                                  | In miner policed affairless<br>Company on the last - Insure on the                      | · Plagwitz Thomas                                                                                                                                                                                                                                                                                                                                                                                                                                                                                                                                                                                                                                                                                                                                                                                                                                                                                                                                                                                                                                                                                                                                                                                                                                                                                                                                                                                                                                                                                                                                                                                                                                                                                                                                                                                                                                                                                                                                                                                                                                                                                                              |
| Sanako with                                                                                                                    | Tariay<br>GA Alberhad: Your UNCCLIC Recording from The New 29-                          | term base                                                                                                                                                                                                                                                                                                                                                                                                                                                                                                                                                                                                                                                                                                                                                                                                                                                                                                                                                                                                                                                                                                                                                                                                                                                                                                                                                                                                                                                                                                                                                                                                                                                                                                                                                                                                                                                                                                                                                                                                                                                                                                                      |
| langlabemailer: File-                                                                                                          | Annue Inter<br>/ Allachesh Yood IMCC INC Recording from Tax. New 20 Interface Interfa-  | Tallan anatomi allenne attallen                                                                                                                                                                                                                                                                                                                                                                                                                                                                                                                                                                                                                                                                                                                                                                                                                                                                                                                                                                                                                                                                                                                                                                                                                                                                                                                                                                                                                                                                                                                                                                                                                                                                                                                                                                                                                                                                                                                                                                                                                                                                                                |
|                                                                                                                                | Affacted Your UKC 10C Seconday from Tax. Nor 25 Julielled Laponeology                   | Set ine                                                                                                                                                                                                                                                                                                                                                                                                                                                                                                                                                                                                                                                                                                                                                                                                                                                                                                                                                                                                                                                                                                                                                                                                                                                                                                                                                                                                                                                                                                                                                                                                                                                                                                                                                                                                                                                                                                                                                                                                                                                                                                                        |
| based                                                                                                                          | fore bies                                                                               | 230.00                                                                                                                                                                                                                                                                                                                                                                                                                                                                                                                                                                                                                                                                                                                                                                                                                                                                                                                                                                                                                                                                                                                                                                                                                                                                                                                                                                                                                                                                                                                                                                                                                                                                                                                                                                                                                                                                                                                                                                                                                                                                                                                         |
| Sanako collects student                                                                                                        | Attached Your INIC SIC Recording from Tex. Nor 30: bilefiels name bet                   | 127.64                                                                                                                                                                                                                                                                                                                                                                                                                                                                                                                                                                                                                                                                                                                                                                                                                                                                                                                                                                                                                                                                                                                                                                                                                                                                                                                                                                                                                                                                                                                                                                                                                                                                                                                                                                                                                                                                                                                                                                                                                                                                                                                         |
|                                                                                                                                | Affacted Your UNIC INC According how The New II. Modeled: Indefa-                       | d hijiyaan                                                                                                                                                                                                                                                                                                                                                                                                                                                                                                                                                                                                                                                                                                                                                                                                                                                                                                                                                                                                                                                                                                                                                                                                                                                                                                                                                                                                                                                                                                                                                                                                                                                                                                                                                                                                                                                                                                                                                                                                                                                                                                                     |
| media files                                                                                                                    | Affacted Your IMC INC INC Exceeding Isan Tax. Nov 4, Islanded: Infa.,<br>Surfact Lines  | at a set of the set of |
| Langlabemailer will<br>automatically email the<br>portfolio piece to teacher<br>and student, for further<br>handling (editing, | Affacted Your UNC INC Incoding from The Nex 1, admitude reasoners.                      | 1024                                                                                                                                                                                                                                                                                                                                                                                                                                                                                                                                                                                                                                                                                                                                                                                                                                                                                                                                                                                                                                                                                                                                                                                                                                                                                                                                                                                                                                                                                                                                                                                                                                                                                                                                                                                                                                                                                                                                                                                                                                                                                                                           |
|                                                                                                                                | After head Your UNIC CIC Encoding from The New 1, Martin Lille.                         | 11110                                                                                                                                                                                                                                                                                                                                                                                                                                                                                                                                                                                                                                                                                                                                                                                                                                                                                                                                                                                                                                                                                                                                                                                                                                                                                                                                                                                                                                                                                                                                                                                                                                                                                                                                                                                                                                                                                                                                                                                                                                                                                                                          |
|                                                                                                                                | Allacted Your IMIC LNC facouding from The Nor 1. Mediate journet.                       |                                                                                                                                                                                                                                                                                                                                                                                                                                                                                                                                                                                                                                                                                                                                                                                                                                                                                                                                                                                                                                                                                                                                                                                                                                                                                                                                                                                                                                                                                                                                                                                                                                                                                                                                                                                                                                                                                                                                                                                                                                                                                                                                |
|                                                                                                                                | Alached Your IMCLINC Incoding Your Tile, No. 1, Markel: Kuthkash                        |                                                                                                                                                                                                                                                                                                                                                                                                                                                                                                                                                                                                                                                                                                                                                                                                                                                                                                                                                                                                                                                                                                                                                                                                                                                                                                                                                                                                                                                                                                                                                                                                                                                                                                                                                                                                                                                                                                                                                                                                                                                                                                                                |
|                                                                                                                                | G Allached Your INC 18C Association from Tax, Col 32 Adminut Indiana.                   | 4<br>216.4m                                                                                                                                                                                                                                                                                                                                                                                                                                                                                                                                                                                                                                                                                                                                                                                                                                                                                                                                                                                                                                                                                                                                                                                                                                                                                                                                                                                                                                                                                                                                                                                                                                                                                                                                                                                                                                                                                                                                                                                                                                                                                                                    |
|                                                                                                                                | A Alached Your INEC (IIC Secondag have Tax, Col 32 Interfact) made as chat.             | a dire                                                                                                                                                                                                                                                                                                                                                                                                                                                                                                                                                                                                                                                                                                                                                                                                                                                                                                                                                                                                                                                                                                                                                                                                                                                                                                                                                                                                                                                                                                                                                                                                                                                                                                                                                                                                                                                                                                                                                                                                                                                                                                                         |
|                                                                                                                                | Allacted Your UNIC AIC facuality from Tax, Orl 30 Identified manname.                   |                                                                                                                                                                                                                                                                                                                                                                                                                                                                                                                                                                                                                                                                                                                                                                                                                                                                                                                                                                                                                                                                                                                                                                                                                                                                                                                                                                                                                                                                                                                                                                                                                                                                                                                                                                                                                                                                                                                                                                                                                                                                                                                                |
| uploading)                                                                                                                     | Affacted Your IMCC HC According from Tax. Oct 31 Interfact annuarces.                   | 252.5w                                                                                                                                                                                                                                                                                                                                                                                                                                                                                                                                                                                                                                                                                                                                                                                                                                                                                                                                                                                                                                                                                                                                                                                                                                                                                                                                                                                                                                                                                                                                                                                                                                                                                                                                                                                                                                                                                                                                                                                                                                                                                                                         |
| 1 0/                                                                                                                           | Affacted Your INIC AIC According from Tax. Col 30 Ministry main                         | 200.00                                                                                                                                                                                                                                                                                                                                                                                                                                                                                                                                                                                                                                                                                                                                                                                                                                                                                                                                                                                                                                                                                                                                                                                                                                                                                                                                                                                                                                                                                                                                                                                                                                                                                                                                                                                                                                                                                                                                                                                                                                                                                                                         |
| The more the merrier!                                                                                                          | Andrew Laws                                                                             | 2444                                                                                                                                                                                                                                                                                                                                                                                                                                                                                                                                                                                                                                                                                                                                                                                                                                                                                                                                                                                                                                                                                                                                                                                                                                                                                                                                                                                                                                                                                                                                                                                                                                                                                                                                                                                                                                                                                                                                                                                                                                                                                                                           |
| Loop induction: You will                                                                                                       | Alleries lines                                                                          | 23548                                                                                                                                                                                                                                                                                                                                                                                                                                                                                                                                                                                                                                                                                                                                                                                                                                                                                                                                                                                                                                                                                                                                                                                                                                                                                                                                                                                                                                                                                                                                                                                                                                                                                                                                                                                                                                                                                                                                                                                                                                                                                                                          |
| receive the files created                                                                                                      | farm, blue                                                                              | 200.00                                                                                                                                                                                                                                                                                                                                                                                                                                                                                                                                                                                                                                                                                                                                                                                                                                                                                                                                                                                                                                                                                                                                                                                                                                                                                                                                                                                                                                                                                                                                                                                                                                                                                                                                                                                                                                                                                                                                                                                                                                                                                                                         |
|                                                                                                                                | Attached Your UKCC. INC Recording from Tax. Oxt 2, Intelline: campages<br>Recent Intern | 2.42.534                                                                                                                                                                                                                                                                                                                                                                                                                                                                                                                                                                                                                                                                                                                                                                                                                                                                                                                                                                                                                                                                                                                                                                                                                                                                                                                                                                                                                                                                                                                                                                                                                                                                                                                                                                                                                                                                                                                                                                                                                                                                                                                       |
| during this workshop as                                                                                                        | Affached Your UNCC19C facinding from The Sep 27, Islefted i be always.                  | 137.84                                                                                                                                                                                                                                                                                                                                                                                                                                                                                                                                                                                                                                                                                                                                                                                                                                                                                                                                                                                                                                                                                                                                                                                                                                                                                                                                                                                                                                                                                                                                                                                                                                                                                                                                                                                                                                                                                                                                                                                                                                                                                                                         |
| "portfolio pieces" (Ms-Word,                                                                                                   | Affacted Your URIC ERC Recording from Tax, Sep 25, Intelligit Inst.,<br>former, Same    |                                                                                                                                                                                                                                                                                                                                                                                                                                                                                                                                                                                                                                                                                                                                                                                                                                                                                                                                                                                                                                                                                                                                                                                                                                                                                                                                                                                                                                                                                                                                                                                                                                                                                                                                                                                                                                                                                                                                                                                                                                                                                                                                |
|                                                                                                                                | Allacted Your UNIC LIC Encoding from The Sep 20 Intelled: mark-                         | E LA AM                                                                                                                                                                                                                                                                                                                                                                                                                                                                                                                                                                                                                                                                                                                                                                                                                                                                                                                                                                                                                                                                                                                                                                                                                                                                                                                                                                                                                                                                                                                                                                                                                                                                                                                                                                                                                                                                                                                                                                                                                                                                                                                        |
| Audio, Video) for your                                                                                                         | Alacted Your IMIC (IN: Recording Your The Aug 21 Islands): heat207                      | (JAN)                                                                                                                                                                                                                                                                                                                                                                                                                                                                                                                                                                                                                                                                                                                                                                                                                                                                                                                                                                                                                                                                                                                                                                                                                                                                                                                                                                                                                                                                                                                                                                                                                                                                                                                                                                                                                                                                                                                                                                                                                                                                                                                          |
| further experimenting with                                                                                                     | Affacted Your UNC 48C Annuling Ison Tax, Sep 38, Methods man                            | 122.000                                                                                                                                                                                                                                                                                                                                                                                                                                                                                                                                                                                                                                                                                                                                                                                                                                                                                                                                                                                                                                                                                                                                                                                                                                                                                                                                                                                                                                                                                                                                                                                                                                                                                                                                                                                                                                                                                                                                                                                                                                                                                                                        |
| Mahara                                                                                                                         | Alloched Your UNICLINE Assessing from Two Sep 13, abelled www.                          |                                                                                                                                                                                                                                                                                                                                                                                                                                                                                                                                                                                                                                                                                                                                                                                                                                                                                                                                                                                                                                                                                                                                                                                                                                                                                                                                                                                                                                                                                                                                                                                                                                                                                                                                                                                                                                                                                                                                                                                                                                                                                                                                |
|                                                                                                                                | Alley had they tilt C LK Receiving from The, Sep 6, blocket arow.                       | 1000                                                                                                                                                                                                                                                                                                                                                                                                                                                                                                                                                                                                                                                                                                                                                                                                                                                                                                                                                                                                                                                                                                                                                                                                                                                                                                                                                                                                                                                                                                                                                                                                                                                                                                                                                                                                                                                                                                                                                                                                                                                                                                                           |
|                                                                                                                                | the bar has 100/ 18' benefits have her has highly connected as                          |                                                                                                                                                                                                                                                                                                                                                                                                                                                                                                                                                                                                                                                                                                                                                                                                                                                                                                                                                                                                                                                                                                                                                                                                                                                                                                                                                                                                                                                                                                                                                                                                                                                                                                                                                                                                                                                                                                                                                                                                                                                                                                                                |
|                                                                                                                                | Thing time                                                                              | TRP,LRC 36                                                                                                                                                                                                                                                                                                                                                                                                                                                                                                                                                                                                                                                                                                                                                                                                                                                                                                                                                                                                                                                                                                                                                                                                                                                                                                                                                                                                                                                                                                                                                                                                                                                                                                                                                                                                                                                                                                                                                                                                                                                                                                                     |